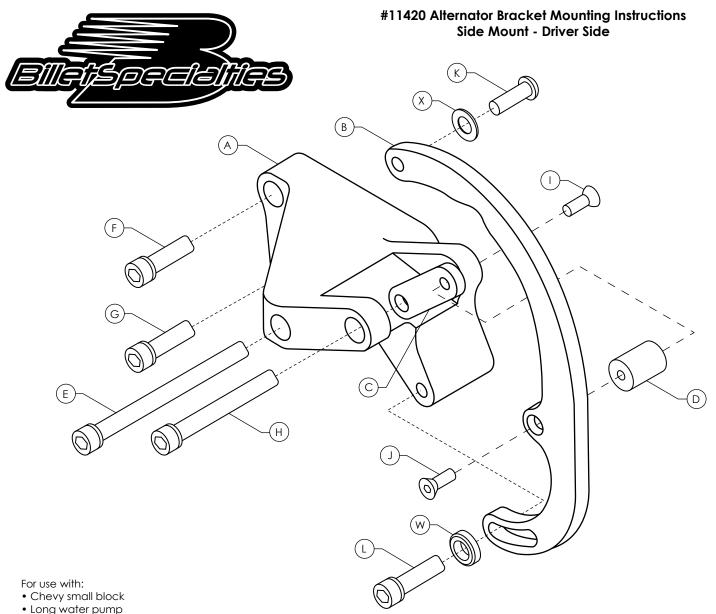

- GM 60 to 80 amp alternator
- 1. Use Loctite® removable threadlocker 242 (blue) on all fasteners.
- Bolt alternator bracket [A] to drivers side head using bolt [E] 3/8-16 x 4" SHCS, [F] 3/8-16 x 1-1/4" SHCS, and [G] 3/8-16 x 1-1/4" SHCS. Tighten
- Bolt alternator to bracket [A] using bolt [H] 3/8-16 x 3" SHCS. Be sure to position alternator pivot bracket [C] between back of alternator and rear ear of alternator bracket (shim if necessary\*). Do not fully tighten.
- 4. Bolt pivot bracket threaded [D] to alternator pivot bracket [C] using bolt [I] 1/4-20 x 3/4" FHCS. Tighten.
- Bolt alternator adjustment arm [B] to alternator using bolt [K] 5/16-18 x 1" BHCS and to threaded bushing using bolt [J] ¼-20 x ¾" FHCS. Tighten.
- 6. Bolt alternator adjustment arm [B] to lower ear on bracket [A] using bolt [L] 3/8-16 x 1-1/4" SHCS and load washer [W]. Do not fully tighten.
- 7. Install alternator belt on rear groove when using 2-groove pulleys.
- 8. Put tension on alternator belt and tighten bolts [H] 3/8-16 x 3" SHCS and [L] 3/8-16 x 1-1/4" SHCS.

\* Shims are provided to shim alternator to bracket for a tight fit. Alternator mounting boss may vary due to polishing or plating.

| BILL OF MATERIALS |      |                                                     |        |
|-------------------|------|-----------------------------------------------------|--------|
| ITEM              | QTY. | DESCRIPTION                                         | SIZE   |
| А                 | 1    | Alternator Main Bracket                             |        |
| В                 | 1    | Alternator Adjustment Arm                           |        |
| С                 | 1    | Alternator Pivot Bracket                            |        |
| D                 | 1    | Adjustment Arm To Pivot Bracket<br>Threaded Bushing |        |
| Е                 | 1    | 3/8"-16 Socket Head Cap Screw                       | 4"     |
| F                 | 1    | 3/8"-16 Socket Head Cap Screw                       | 1-1/4" |
| G                 | 1    | 3/8"-16 Socket Head Cap Screw                       | 1-1/4" |
| Н                 | 1    | 3/8"-16 Socket Head Cap Screw                       | 3"     |
| I                 | 1    | 1/4"-20 Flat Head Cap Screw                         | 3/4"   |
| J                 | 1    | 1/4"-20 Flat Head Cap Screw                         | 3/4"   |
| К                 | 1    | 5/16"-18 Button Head Cap Screw                      | 1"     |
| L                 | 1    | 3/8"-16 Socket Head Cap Screw                       | 1-1/4" |
| W                 | 1    | Stainless Load Washer                               | 3/16"  |
| Х                 | 2    | Stainless Flat Washer                               | .060"  |
| **                | 2    | Stainless Flat Washer (Shims)                       | .032'' |
| **                | 2    | Stainless Flat Washer (Shims)                       | .010"  |